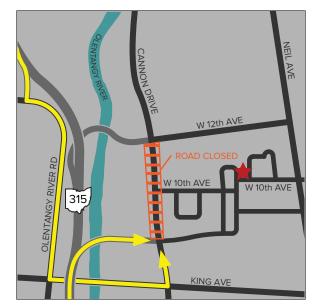

Take Olentangy River Road to King Avenue (third traffic light)

Turn left onto King Avenue

Turn left onto Cannon Drive

Turn right onto Medical Center Drive

See "Parking Directions - Continued"

North

Not to scale

★ Prior Hall

376 W. 10th Ave. Columbus, OH 43210