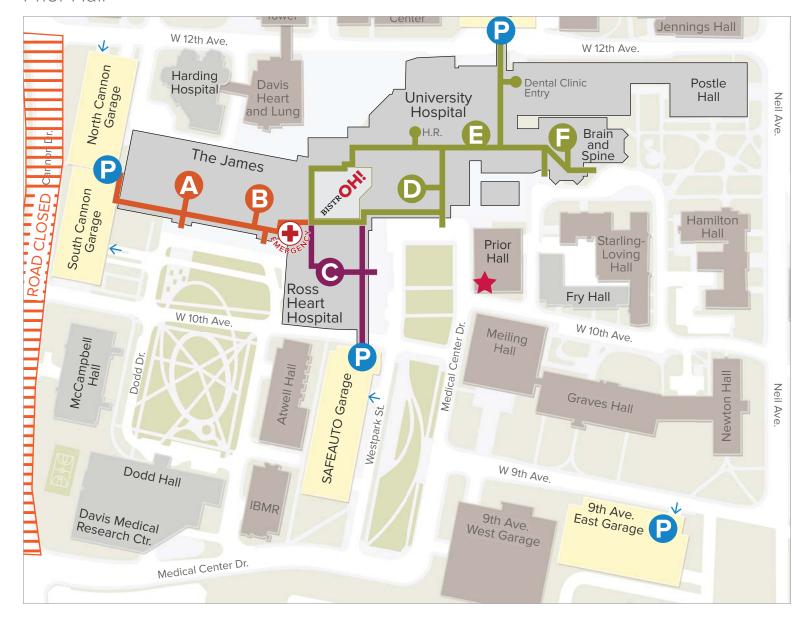

## SAFEAUTO Garage 🕑

1585 Westpark St. | Columbus, OH 43210

**Continued:** Take Medical Center Drive to Westpark Street and turn left. The SAFEAUTO Garage is located on your left and is connected to the medical center by a walkway bridge on the second floor.

## 9th Ave. East Garage 🕑

345 W. 9th Ave. | Columbus, OH 43210

**Continued:** Take Medical Center Drive to W 9th Avenue, and turn right. Once on W. 9th Avenue, access to the garage will be on the right.

# EMERGENCY DEPARTMENT (Access from The James Level G)

- The James Elevators (Access to Levels CL-21)
- The James Elevators (Access to Levels CL-12)
- Ross Heart Hospital Elevators
- University Hospital Elevators (Rhodes Hall)
- University Hospital Elevators (Doan Hall)
- Brain and Spine Hospital 300 W. 10th Ave. Elevators