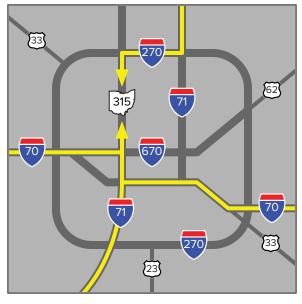

#### From the north (Sandusky, Delaware and Cleveland)

Take any major highway to Interstate 270

Take Interstate 270 to state Route 315 south

Take state Route 315 south to the King/Kinnear exit

Turn left onto Kinnear Road (Kinnear turns into Olentangy River Road)

#### From the south (Circleville, Chillicothe and Cincinnati)

Take any major highway to Interstate 71 north
Take Interstate 71 north to state Route 315 north
Take state Route 315 north to the Medical Center Drive/King Avenue exit
See "Parking Directions - Continued"

#### From the east (Newark, Zanesville and Pittsburgh)

Take any major highway to Interstate 70 west
Take Interstate 70 west to state Route 315 north
Take state Route 315 north to the Medical Center Drive/King Avenue exit
See "Parking Directions - Continued"

#### From the west (Springfield, Dayton and Indianapolis)

Take any major highway to Interstate 70 east
Take Interstate 70 east to state Route 315 north
Take state Route 315 north to the Medical Center Drive/King Avenue exit
See "Parking Directions - Continued"