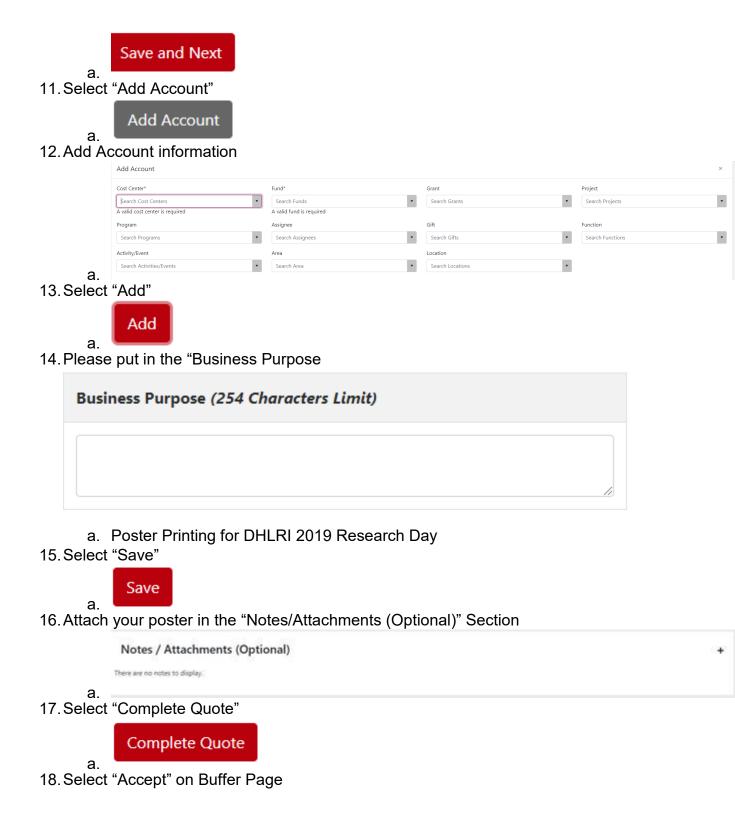

.</li><li>9. You can choose to either submit by So</li></ul>                | q-Ft (a) OR by Poster Size (b) |            |
| 3 Day Turn-around Poster<br>Printing                                                 | \$4.00/Sq-Ft                   | Qty        |
| a.                                                                                   | OR                             |            |
| 3x4 Feet (48in x 36in) Poster -<br>3 Day Turn-Around                                 | \$48.00/Each                   | Qty        |
| 3x5 Feet (56in x 36in) Poster -<br>b. 3 Day Turn-Around                              | \$60.00/Each                   | Qty        |
| 10 Salact "Save and Nevt"                                                            |                                |            |



| Complete Quote           |        |
|--------------------------|--------|
| Buffer Amount:<br>\$0.00 |        |
| Back to Order            | Accept |

a.

19. Select "Accept Quote" on the Left Side of the page

Accept Quote

Back to Order

a.

20. Select "Accept" on Quote Acceptance terms

Quote Acceptance terms

a.

21.A Requisition in WorkDay will automatically generate. The RQ# will be on the top left side of the screen. **NOTE: once you submit through eRamp, do not create another Requisition.** 

DHLRI - Poster Printing Order #: 656900

Status: Pending Workday

RQ #: RQ-1000660002

Order Total: \$64.00

RQ Amount: \$80.00 Buffer Amount Included

22. The status will change to "Open" when your Requisition has been approved