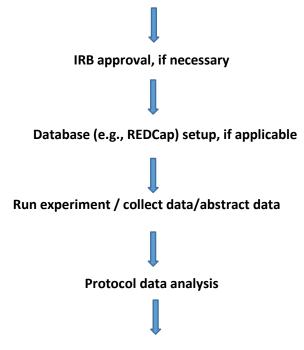

## Data quality and completeness checks

Data remediation (e.g., manual chart review) or modification of objectives may be necessary.