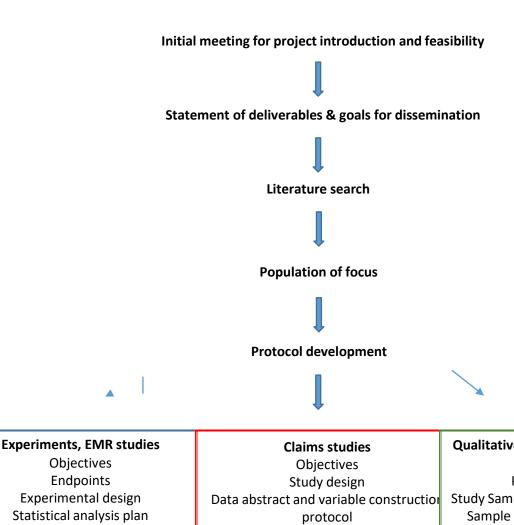

# Objectives **Endpoints**

Experimental design Statistical analysis plan Sample size, if applicable Statistical analysis plan

#### **Qualitative, Mixed Methods studies**

Objectives Population focus Study Sample size: qualitative aims(s) Sample size: quantitative aim(s) Data analysis plan