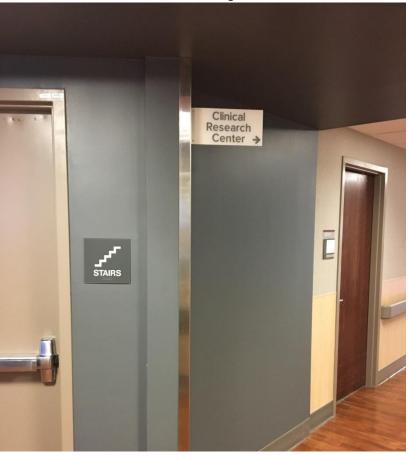

- Enter the building and go straight and slightly to the right to find the Davis Medical Center elevators.
- Take the elevator to the second floor.
- At the second floor, look for signs to the Clinical Research Center towards your right.