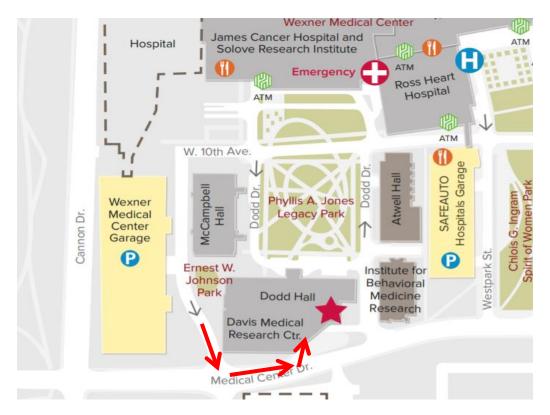

## DIRECTIONS FROM THE WEXNER MEDICAL GARAGE TO THE CRC:

The Clinical Research Center (CRC) is located at Davis Medical Center 2<sup>nd</sup> Floor 480 Medical Center Dr. Columbus, OH 43210 (614)293-8750

- Park in the Wexner Medical Center Garage.
- Exit the Wexner Medical Center Garage to the south, toward Medical Center Dr. (follow the red arrows on the map below)
- Turn left onto Medical Center Dr.
- Follow the road to the **Davis Medical Center on the left**.