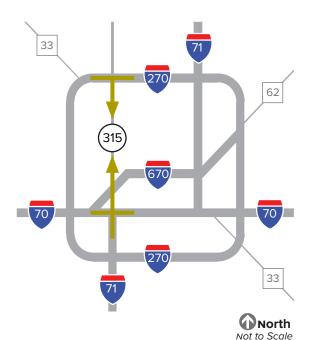

### From the North (Sandusky, Delaware and Cleveland)

Take any major highway to I-270

Take I-270 to SR 315 south

Take SR 315 south to the Lane Avenue exit.

Turn right onto Lane Avenue.

Take Lane Avenue to Kenny Road.

## From the South (Circleville, Chillicothe and Cincinnati)

Take any major highway to I-71 north

Take I-71 north to SR 315 north

Take SR 315 north to the Lane Avenue exit.

Turn left onto Lane Avenue.

Take Lane Avenue to Kenny Road.

### From the East (Newark, Zanesville and Pittsburgh)

Take any major highway to I-70 west

Take I-70 west to SR 315 north

Take SR 315 north to the Lane Avenue exit.

Turn left onto Lane Avenue.

Take Lane Avenue to Kenny Road.

#### From the West (Springfield, Dayton and Indianapolis)

Take any major highway to I-70 east

Take I-70 east to SR 315 north

Take SR 315 north to the Lane Avenue exit.

Turn left onto Lane Avenue.

Take Lane Avenue to Kenny Road.