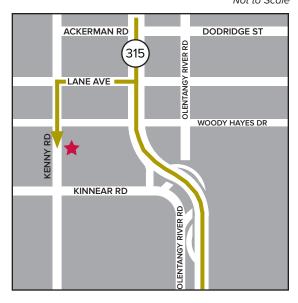

### From the North (Sandusky, Delaware and Cleveland)

Take any major highway to I-270

Take I-270 to SR 315 south

Take SR 315 south to the Lane Avenue exit.

Turn right onto Lane Avenue.

Take Lane Avenue to Kenny Road.

Turn left onto Kenny Road.

Martha Morehouse Medical Plaza will be on your left.

## From the South (Circleville, Chillicothe and Cincinnati)

Take any major highway to I-71 north

Take I-71 north to SR 315 north

Take SR 315 north to the Lane Avenue exit.

Turn left onto Lane Avenue.

Take Lane Avenue to Kenny Road.

### From the East (Newark, Zanesville and Pittsburgh)

Take any major highway to I-70 west

Take I-70 west to SR 315 north

Take SR 315 north to the Lane Avenue exit.

Turn left onto Lane Avenue.

Take Lane Avenue to Kenny Road.

#### From the West (Springfield, Dayton and Indianapolis)

Take any major highway to I-70 east

Take I-70 east to SR 315 north

Take SR 315 north to the Lane Avenue exit.

Turn left onto Lane Avenue.

Take Lane Avenue to Kenny Road.

#### ★ Martha Morehouse Medical Plaza

2050 Kenny Road Columbus, OH 43221 614-293-5123