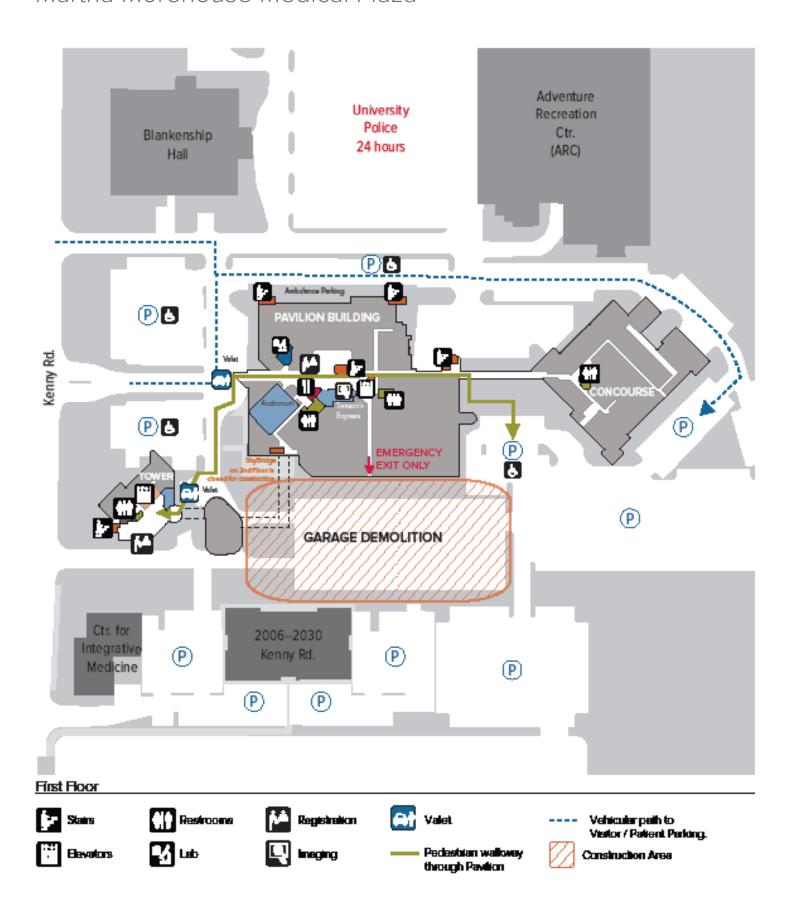

# Finding Your Way Martha Morehouse Medical Plaza

## Services by Building Martha Morehouse Medical Plaza

#### **Martha Morehouse Tower**

Department of Neurology

JamesCare Dermatologic Oncology/MOHS Surgery

JamesCare Gastroenterologic Oncology

JamesCare Infusion Center

JamesCare Medical Information Management

JamesCare Physician Center

JamesCare Thoracic Oncology

Lab

Maternal Fetal Medicine

**OB Ultrasound** 

Perinatal Consultants

Registration

#### Martha Morehouse Pavilion

A.T. Ohio

Assistive Technology Center

Auditorium

Bariatric Surgery

Center for Wellness & Prevention

Heart Center

Internal Medicine

Lab

Lung, Sleep and Allergy Center

Movement Analysis & Performance Research Lab/Gym

Outpatient Rehabilitation Services

Perioperative Assessment Center (OPAC)

Physical Medicine and Rehabilitation

Pool

Pulmonary Clinical Trials

Pulmonary Diagnostics Lab

Radiology/Imaging

Registration

Sports Medicine

Sports Medicine Physical Therapy

**TBI Network** 

#### Martha Morehouse Concourse

Wound Care Center

Wright Center of Innovation