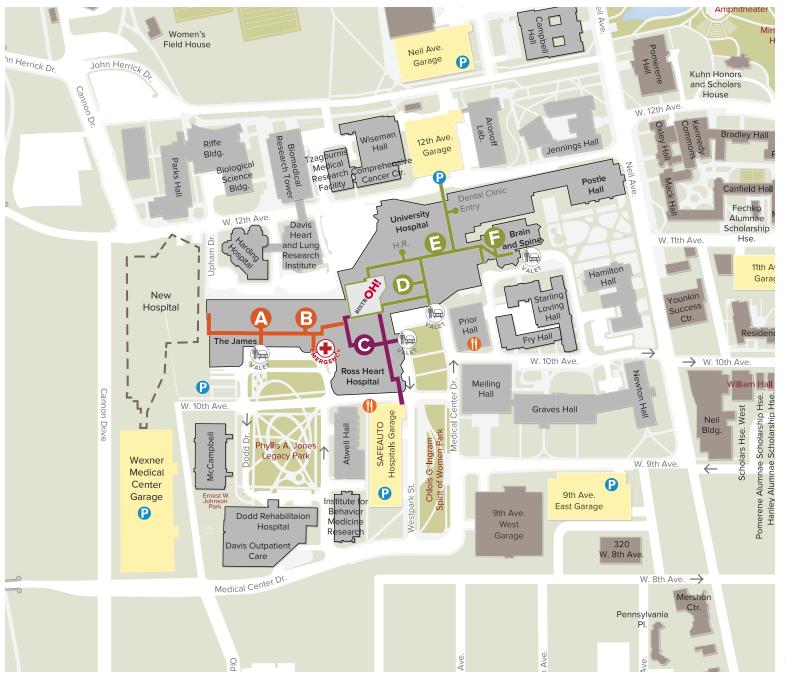

#### Finding Your Way | The Ohio State University Wexner Medical Center

# EMERGENCY DEPARTMENT (Access from the James Level G)

## The James Elevators (Access to Levels CL-21)

Au Bon Pain (Level CL)
Conference Rooms (Levels G and CL)
EspressOasis Coffee (Level G)
Huntington ATM (Level G)
Information (Level G)
James Registration (Level G)
James Lab (Level G)

# The James Elevators (Access to Levels CL-12)

Sanctuary (Level 1) Security (Level 1)

Ross Heart Hospital Elevators
Huntington ATM
Information
Ross Heart Hospital Registration
Skybridge to SAFEAUTO Garage

## University Hospital- Rhodes Elevators

Gift Shop Huntington ATM Information University Hospital Registration

### University Hospital- Doan Elevators

Cheryl's Cookies (Level 1)
EspressOasis Coffee (Level 1)
Huntington Bank and ATM (Level 1)
Patient Financial Services (Level 1)
Pharmacy (Level 1)
Skybridge to 12th Ave Garage (Level 1)
Wendy's (Level G)

#### Brain and Spine Hospital Elevators

Information
The James Outpatient Registration

### Valet Pick-Up/Drop-Off Point

University Hospital and The James

Mon - Fri: 5 a.m. - 5:45 p.m.

Sat - Sun: 9 a.m. - 5 p.m.

Ross Heart Hospital and Brain and Spine Hospital

Mon - Fri: 5 a.m. - 5:45 p.m.
After hours, please call 614-292-4955 to speak directly with the valet office.

#### BISTROH! Café (Level 1)

open seven days a week 6 a.m. - 7 p.m.